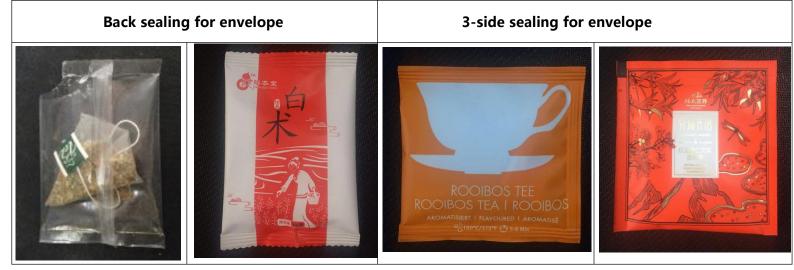

## 3. Technical Parameters:

| Items                    | Descriptions                                  |  |
|--------------------------|-----------------------------------------------|--|
| Working Capacity         | 40~45 bags per minute for 6 scales            |  |
|                          | Ultrasonic sealing for inner bag;             |  |
| Sealing Method           | Heat sealing for envelope                     |  |
| Filling Range            | 2~10 g (determined by tea materials)          |  |
| Weight Tolerance         | About ±0.2g / bag                             |  |
| Feeding System           | 6 Electronic Vibrator Scales                  |  |
| Inner Film Width         | 120mm, or 140mm, or 160mm                     |  |
| Outer Film Width         | Decided by inner film size                    |  |
| Outer Bag Type           | Back sealing, or 3-side sealing               |  |
| Envelope Easy Tear Notch | Available                                     |  |
| Date Printer             | Available                                     |  |
| Nitrogen Flush           | Available (buyer should prepare N2 generator) |  |
|                          | PLA fiber, Nylon, non-woven fabrics or others |  |
| Inner Film Material      | which can be sealed by ultrasonic method      |  |
| Volume                   | about 3kg per scale                           |  |
| Power                    | 2.2 KW                                        |  |