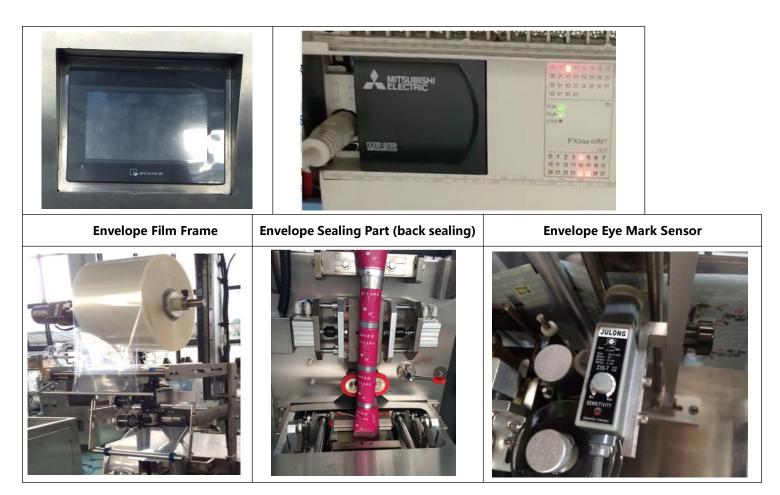

#### 4. Picture Details

| Inner Front Plane             | Envelope Front Plane               | Tea Bag Conveyor<br>(Full Stainless Materials) |
|-------------------------------|------------------------------------|------------------------------------------------|
|                               |                                    |                                                |
| Load-cell Scales With Two-tim | -                                  | Inner Film Frame                               |
| (Full Stainless Mat           | erials)                            |                                                |
|                               | SICHUAN KST LOAD-CELL DOSER SCALES |                                                |
| WIENVIEW Touch Screen         | Japan MISTUBISHI PLC (for stable m | nachine running)                               |