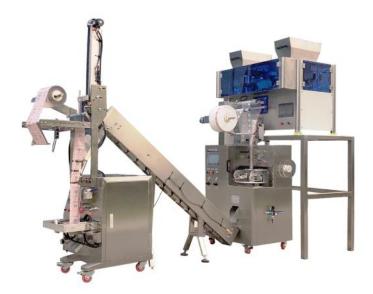

# **KL-100NS Pyramid Tea Bag With Outer Envelope Machine**

#### 1, Application:

- This model is designed specially for packing pyramid tea bags with outer envelope.
- Suitable for packing all kinds of tea, such as green tea, black tea, flower tea, herbal tea,etc.
- With optional MULTI-HEAD weigher, meet the client' s requirements of different working speed.
- Can handle different packing materials such as Nylon,Cornstarch( PLA ), PET, Non woven fabrics or other ultrasonic sealing materials.
- Can pack inner pyramid tea bag only, or with envelope for each tea bag.

## 3. Technical Parameters:

| Items                    | Descriptions                                  |  |
|--------------------------|-----------------------------------------------|--|
| Working Capacity         | 40~45 bags per minute for 6 scales            |  |
|                          | Ultrasonic sealing for inner bag;             |  |
| Sealing Method           | Heat sealing for envelope                     |  |
| Filling Range            | 2~10 g (determined by tea materials)          |  |
| Weight Tolerance         | About ±0.2g / bag                             |  |
| Feeding System           | 6 Electronic Vibrator Scales                  |  |
| Inner Film Width         | 120mm, or 140mm, or 160mm                     |  |
| Outer Film Width         | Decided by inner film size                    |  |
| Outer Bag Type           | Back sealing, or 3-side sealing               |  |
| Envelope Easy Tear Notch | Available                                     |  |
| Date Printer             | Available                                     |  |
| Nitrogen Flush           | Available (buyer should prepare N2 generator) |  |
|                          | PLA fiber, Nylon, non-woven fabrics or others |  |
| Inner Film Material      | which can be sealed by ultrasonic method      |  |
| Volume                   | about 3kg per scale                           |  |
| Power                    | 2.2 KW                                        |  |

| Voltage             | 220V, single phase; 50/60HZ;                               |  |
|---------------------|------------------------------------------------------------|--|
| Air Consumption     | Consumption 0.6~0.8 Mpa (6~8 bar), 0.4m <sup>3</sup> /min. |  |
| Floor Standing Size | L 1300 * W 1250 * H 2400 mm (for inner machine)            |  |
|                     | L 3700 * W 1250 * H 2400 mm (inner with envelope)          |  |
| G.W                 | 650 kg                                                     |  |