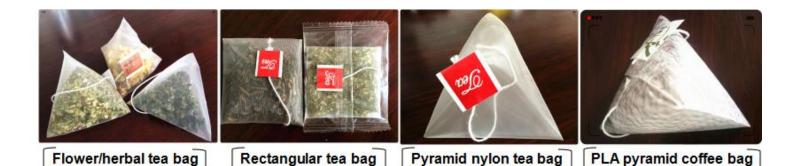

#### 1, Application:

- This model is designed specially for packing pyramid tea bags with outer envelope.
- Suitable for packing all kinds of tea, such as green tea, black tea, flower tea, herbal tea,etc.
- With optional MULTI-HEAD weigher, meet the client' s requirements of different working speed.
- Can handle different packing materials such as Nylon,Cornstarch( PLA ), PET, Non woven fabrics or other ultrasonic sealing materials.
- Can pack inner pyramid tea bag only, or with envelope for each tea bag.

## 3. Technical Parameters:

| Items                    | Descriptions                                  |  |
|--------------------------|-----------------------------------------------|--|
| Working Capacity         | 40~45 bags per minute for 6 scales            |  |
|                          | Ultrasonic sealing for inner bag;             |  |
| Sealing Method           | Heat sealing for envelope                     |  |
| Filling Range            | 2~10 g (determined by tea materials)          |  |
| Weight Tolerance         | About ±0.2g / bag                             |  |
| Feeding System           | 6 Electronic Vibrator Scales                  |  |
| Inner Film Width         | 120mm, or 140mm, or 160mm                     |  |
| Outer Film Width         | Decided by inner film size                    |  |
| Outer Bag Type           | Back sealing, or 3-side sealing               |  |
| Envelope Easy Tear Notch | Available                                     |  |
| Date Printer             | Available                                     |  |
| Nitrogen Flush           | Available (buyer should prepare N2 generator) |  |
|                          | PLA fiber, Nylon, non-woven fabrics or others |  |
| Inner Film Material      | which can be sealed by ultrasonic method      |  |
| Volume                   | about 3kg per scale                           |  |
| Power                    | 2.2 KW                                        |  |